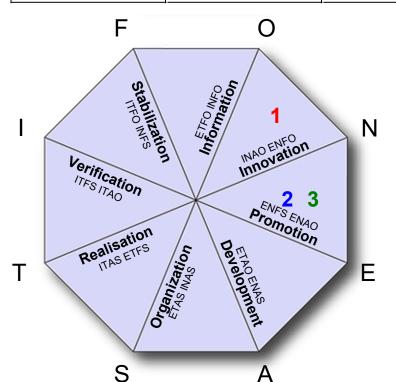

## **Scaled Prefered Functions**

| 1.   | ENFO | = 136  | 5.    | ENAS | = 108       | 9.  | ETAO    | = 90 | 13. | INAS | = 76 |
|------|------|--------|-------|------|-------------|-----|---------|------|-----|------|------|
| 2.   | ENFS | = 128  | 6.    | INFO | = 104       | 10. | INAO    | = 84 | 14. | ITFS | = 70 |
| 3.   | ENAO | = 116  | 7.    | ETFS | = 102       | 11. | ETAS    | = 82 | 15. | ITAO | = 58 |
| 4.   | ETFO | = 110  | 8.    | INFS | = 96        | 12. | ITFO    | = 78 | 16. | ITAS | = 50 |
| Func | tion | INNOVA | NOITA |      | Permutation |     | ENFO(M) |      |     |      |      |

Vaucher Yann

Score sheet profile John Doe 58 years old

Function INNOVATION Permutation ENFO(M)