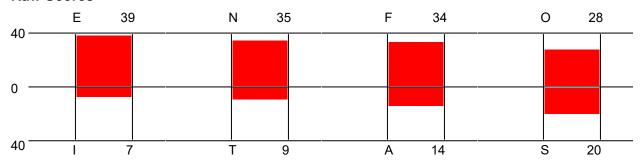

#### **Raw Scores**

#### **Net Scores**

| E 32 | N 26 | F 20 | 0 8 |
|------|------|------|-----|